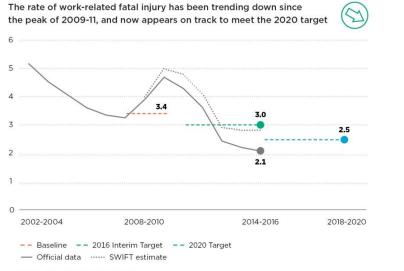

### **Official data:** Current performance and 2020 outlook

Source: Towards 2020 (WorkSafe)

\_\_\_\_\_2