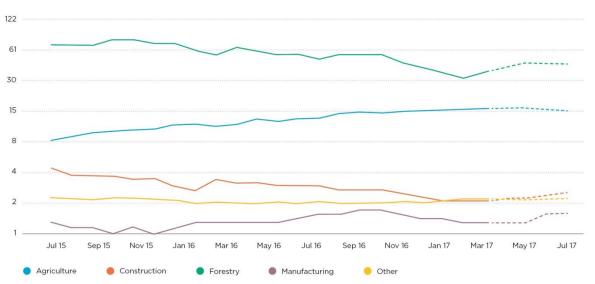

#### **Current state:** Priority sectors

Rates of fatal work-related injury per 100,000 in full-time equivalents

Δ