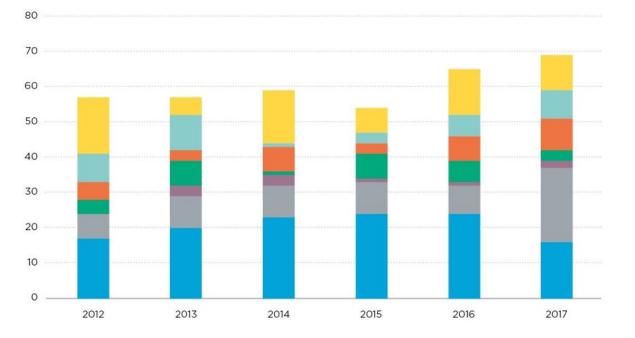

#### **Current state:** Priority sectors

Rates of fatal work-related injury per 100,000 in full-time equivalents

Δ