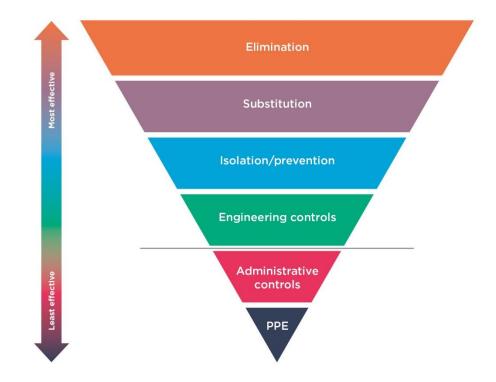

jury per 100,000 in full-time equivalents

Δ

#### Acute: International comparison

#### Fatal injury



Work-related fatal injury rate per 100,000

#### **The New Zealand experience - fatalities**



- 🕨 Vehicles: Quad bike, tractor, bulldozer etc 👘 🌔 Falls from height, ladders etc
  - Forestry/trees hit by falling objects etc
- Road accident: Work vehicle accidents including trucks etc
- Machinery: Trapped by moving objects/machines

Moving plant: Forklift, forkhoist, scissor lift etc

۲

😑 Other: Assault, drowning, aviation, sports, animals, enclosed spaces, electric shock etc

WORKSAFE NEW ZEALAND

### **Chronic:** New Zealand context



WORKSAFE NEW ZEALAND

#### **Chronic:** New Zealand context



#### The performance shift required



#### **Target interventions at effectiveness**



#### **2018 focus:**

#### The three tenets of effective health and safety







## There is only ONE culture

Achieving a safe operational culture



#### Culture comes from the top:

- from CEO and Board of Directors
- workers must have a central role.

## Top management must recognise the centrality of safety in operational excellence:

- demonstrate this though hiring and promotions
- hold managers accountable for poor safety performance.

### You can measure your performance

SafePlus – a heath and safety performance improvement toolkit





MAKING HEALTH AND SAFETY WORK

14

WORKSAFE NEW ZEALAND