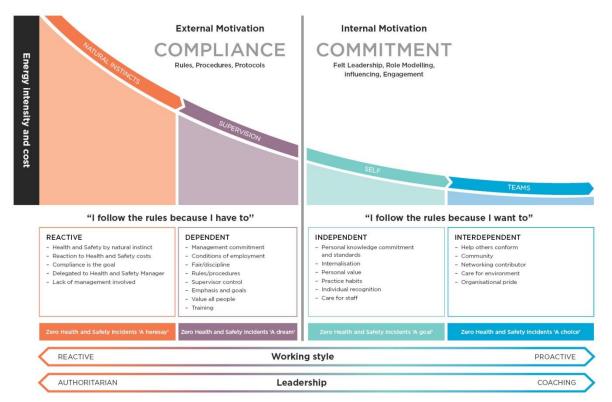

#### The performance shift required

#### The three tenets of effective health and safety

## There is only ONE culture

Achieving a safe operational culture

#### Culture comes from the top:

- from CEO and Board of Directors
- workers must have a central role.

## Top management must recognise the centrality of safety in operational excellence:

- demonstrate this though hiring and promotions
- hold managers accountable for poor safety performance.