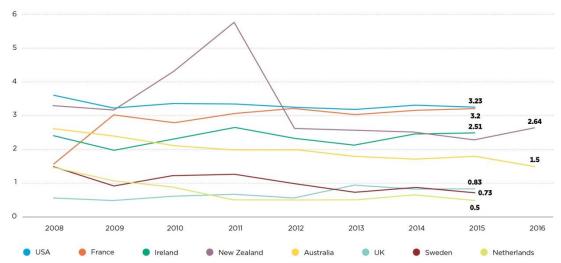

#### Acute: International comparison

#### Fatal injury

Work-related fatal injury rate per 100,000