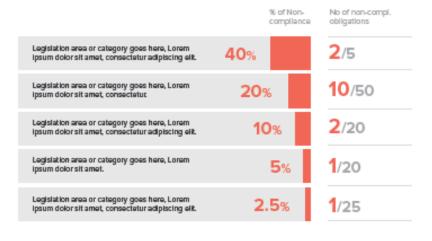

## Legal areas with the most non-compliances?

Highlight what legislation (or category) has the most issues

# What are our significant areas of non-compliance?

#### Conclusion goes here.

Lorem Ipsum dolor sit amet, consectetur adipiscing elit. Morbi sit amet tristique nibh.Lorem Ipsum dolor sit amet, consectetur adipiscing elit. Lorem Ipsum dolor sit amet, consectetur adipiscing elit. Morbi sit amet, tristique nibh.Lorem Ipsum dolor sit amet, consectetur adipiscing elit.

Lorem Ipsum dolor sit amet, consectetur adipiscing elit. Morbi sit amet tristique nibh.Lorem Ipsum dolor sit amet, consectetur adipiscing elit.