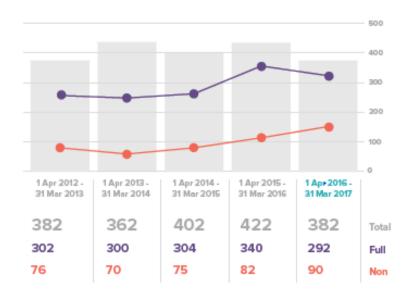

# How does our compliance compare to previous periods?

Full ComplianceNon Compliance

#### Conclusion goes here.

Lorem ipsum dolor sit amet, consectetur adipiscing elit. Morbi sit amet tristique nibh.Lorem ipsum dolor sit amet, consectetur adipiscing elit. Lorem ipsum dolor sit amet, consectetur adipiscing elit. Morbi sit amet tristique nibh.Lorem ipsum dolor sit amet, consectetur adipiscing elit.

Lorem ipsum dolor sit amet, consectetur adipiscing elit. Morbi sit amet tristique nibh.Lorem ipsum dolor sit amet, consectetur adipiscing elit.