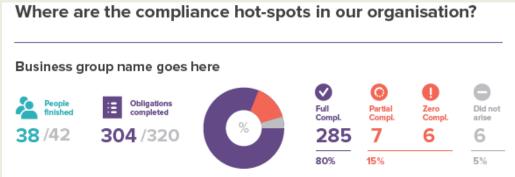

### Can be segmented out into business groups

## Legal areas with the most non-compliances?

Highlight what legislation (or category) has the most issues